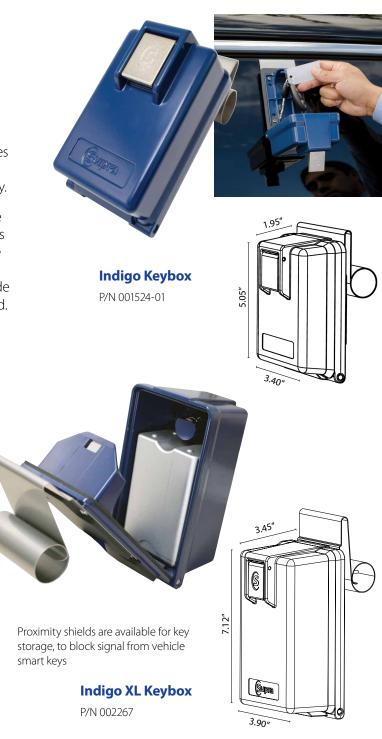

## The lightweight Indigo makes vehicle key storage a snap

The Indigo mechanical keybox for the automotive market helps you focus on sales and customers, providing easy key control. Built with an aerospace aluminum alloy shell, the Indigo is ultra lightweight and has the largest storage capacity of any of Supra's keyboxes.

The Indigo keybox was designed specifically for automotive dealerships that remove keys nightly. This design incorporates a snap-shut locking feature and proprietary Title key system which allows access only by those with a properly-coded key.

For nightly key removal, the snap-shut closure makes vehicle key storage more efficient. At night, dealership lot attendants open the Indigo keybox using their Title key and retrieve the vehicle keys. Overnight, the box is left open on the vehicle. The next morning, lot attendants place the vehicle keys inside the keybox and simply snap it shut. No master key is required.

## Features

- Ultra-lightweight aerospace material
- Two sizes available for multiple keys and remote devices
- Snap-shut design: No key required to close
- Secured Title lock
- Durable construction