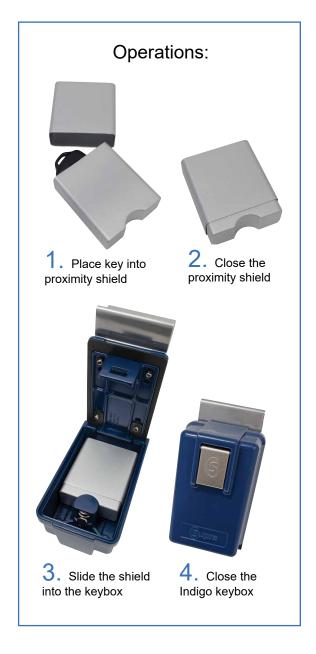

## Block the signal from a smart key

Durable proximity shields from Supra contain the signal from keyless-entry devices. The shield enables you to store the keys safely within your Indigo keybox without releasing an "open" signal to unlock the car.

The proximity shield fits easily inside the Indigo keybox, holding a variety of key shapes and sizes. Constructed of lightweight aluminum, the shield encases the keyless-entry key so that "open" signals cannot be transmitted to the vehicle.