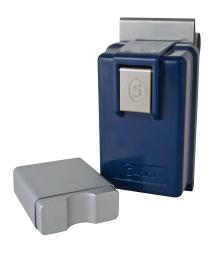

## Proximity Shield for Indigo® Keybox

## Block the signal from a smart key

Durable proximity shields from Supra contain the signal from keyless-entry devices. The shield enables you to store the keys safely within your Indigo keybox without releasing an "open" signal to unlock the car.

The proximity shield fits easily inside the Indigo keybox, holding a variety of key shapes and sizes. Constructed of lightweight aluminum, the shield encases the keyless-entry key so that "open" signals cannot be transmitted to the vehicle.